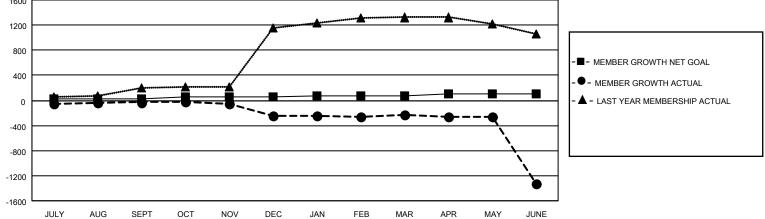

## LOCATION INDIA

District 316 D

Results as of: 6/30/2022

| Clubs                 |               |           |               | Members               |                       |                         |                                                    |
|-----------------------|---------------|-----------|---------------|-----------------------|-----------------------|-------------------------|----------------------------------------------------|
| RESULTS FOR 2021-2022 |               |           |               | RESULTS FOR 2021-2022 |                       |                         |                                                    |
| QUARTER               | NEW CLUB GOAL | NEW CLUBS | DROPPED CLUBS | QUARTER               | ER GROWTH NET<br>GOAL | MEMBER GROWTH<br>ACTUAL | DROPPED<br>MEMBERS ACTUAL<br>(including transfers) |
| JULY/AUG/SEPT         | 1             | 0         | 6             | JULY/AUG/SEPT         | 25                    | 65                      | 95                                                 |
| OCT/NOV/DEC           | 1             | 0         | 10            | OCT/NOV/DEC           | 25                    | 31                      | 252                                                |
| JAN/FEB/MAR           | 1             | 1         | 6             | JAN/FEB/MAR           | 25                    | 60                      | 41                                                 |
| APR/MAY/JUNE          | 1             | 2         | 27            | APR/MAY/JUNE          | 25                    | 350                     | 1,413                                              |