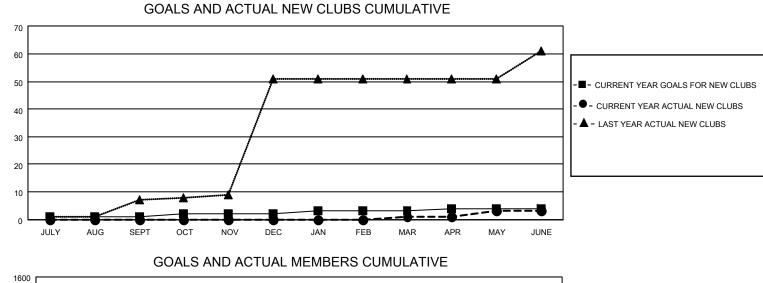

## LOCATION INDIA

District 316 D

Results as of: 6/30/2022

| Clubs                 |               |           |               | Members               |                       |                         |                                                    |
|-----------------------|---------------|-----------|---------------|-----------------------|-----------------------|-------------------------|----------------------------------------------------|
| RESULTS FOR 2021-2022 |               |           |               | RESULTS FOR 2021-2022 |                       |                         |                                                    |
| QUARTER               | NEW CLUB GOAL | NEW CLUBS | DROPPED CLUBS | QUARTER               | ER GROWTH NET<br>GOAL | MEMBER GROWTH<br>ACTUAL | DROPPED<br>MEMBERS ACTUAL<br>(including transfers) |
| JULY/AUG/SEPT         | 1             | 0         | 6             | JULY/AUG/SEPT         | 25                    | 65                      | 95                                                 |
| OCT/NOV/DEC           | 1             | 0         | 10            | OCT/NOV/DEC           | 25                    | 31                      | 252                                                |
| JAN/FEB/MAR           | 1             | 1         | 6             | JAN/FEB/MAR           | 25                    | 60                      | 41                                                 |
| APR/MAY/JUNE          | 1             | 2         | 27            | APR/MAY/JUNE          | 25                    | 350                     | 1,413                                              |